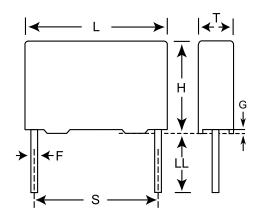

## F611, Film, Metallized Polyester, Commercial Grade, 0.47 uF, 10%, 630 V, 85C, Lead Spacing = 15mm

| Dimensions |                 |
|------------|-----------------|
| L          | 18mm MAX        |
| Н          | 19mm MAX        |
| Т          | 11mm MAX        |
| S          | 15mm +/-0.4mm   |
| LL         | 17mm -1mm       |
| F          | 0.8mm +/-0.05mm |
| G          | 0.5mm NOM       |