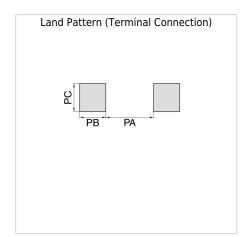

|                               | Size                               |
|-------------------------------|------------------------------------|
| Length(L)                     | 1.60mm +0.15,-0.10mm               |
| Width(W)                      | 0.80mm +0.15,-0.10mm               |
| Thickness(T)                  | 0.80mm +0.15,-0.10mm               |
| Terminal Width(B)             | 0.20mm Min.                        |
| Terminal Spacing(G)           |                                    |
| Recommended Land Pattern (PA) | 0.70mm to 1.00mm(Flow Soldering)   |
|                               | 0.60mm to 0.80mm(Reflow Soldering) |
| Recommended Land Pattern (PB) | 0.80mm to 1.00mm(Flow Soldering)   |
| Necommended Land Fattern (FB) | 0.60mm to 0.80mm(Reflow Soldering) |
| Recommended Land Pattern (PC) | 0.60mm to 0.80mm(Flow Soldering)   |
| necommended Land Fattern (FC) | 0.60mm to 0.80mm(Reflow Soldering) |

# **Associated Images**

<sup>!</sup> This PDF document was created based on the data listed on the TDK Corporation website.

<sup>!</sup> All specifications are subject to change without notice.