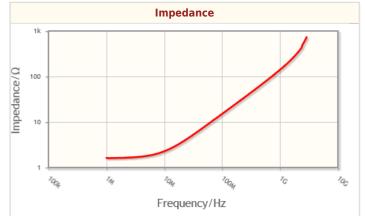

| Electrical Characteristics     |                    |  |
|--------------------------------|--------------------|--|
| Inductance                     | 22nH ±5% at 500MHz |  |
| Rated Current                  | 110mA              |  |
| DC Resistance [Typ.]           | 1.97Ω              |  |
| DC Resistance [Max.]           | 2.5Ω               |  |
| Self Resonant Frequency [Min.] | 2.3GHz             |  |
| Self Resonant Frequency [Typ.] | 3.6GHz             |  |
| Q [Min.]                       | 8 at 500MHz        |  |
| Q [Typ.]                       | 12 at 500MHz       |  |

## Characteristic Graphs(This is reference data, and does not guarantee the products characteristics.)

MHQ0402PSA22NJT000

! Images are for reference only and show exemplary products.

! This PDF document was created based on the data listed on the TDK Corporation website.