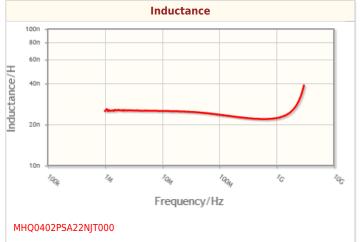

| Electrical Characteristics     |                    |  |
|--------------------------------|--------------------|--|
| Inductance                     | 22nH ±5% at 500MHz |  |
| Rated Current                  | 110mA              |  |
| DC Resistance [Typ.]           | 1.97Ω              |  |
| DC Resistance [Max.]           | 2.5Ω               |  |
| Self Resonant Frequency [Min.] | 2.3GHz             |  |
| Self Resonant Frequency [Typ.] | 3.6GHz             |  |
| Q [Min.]                       | 8 at 500MHz        |  |
| Q [Typ.]                       | 12 at 500MHz       |  |

## Characteristic Graphs(This is reference data, and does not guarantee the products characteristics.)

MHQ0402PSA22NJT000

! Images are for reference only and show exemplary products.

! This PDF document was created based on the data listed on the TDK Corporation website.