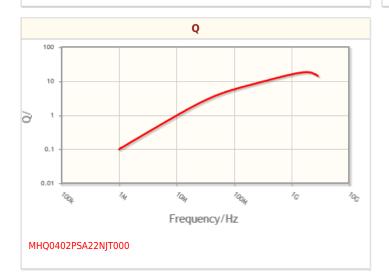

| Electrical Characteristics     |                    |  |
|--------------------------------|--------------------|--|
| Inductance                     | 22nH ±5% at 500MHz |  |
| Rated Current                  | 110mA              |  |
| DC Resistance [Typ.]           | 1.97Ω              |  |
| DC Resistance [Max.]           | 2.5Ω               |  |
| Self Resonant Frequency [Min.] | 2.3GHz             |  |
| Self Resonant Frequency [Typ.] | 3.6GHz             |  |
| Q [Min.]                       | 8 at 500MHz        |  |
| Q [Typ.]                       | 12 at 500MHz       |  |

## Characteristic Graphs(This is reference data, and does not guarantee the products characteristics.)

MHQ0402PSA22NJT000

! Images are for reference only and show exemplary products.

! This PDF document was created based on the data listed on the TDK Corporation website.