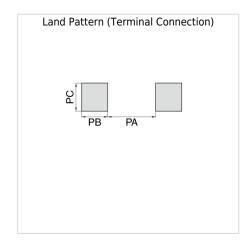

| Size                          |                      |  |
|-------------------------------|----------------------|--|
| Length(L)                     | 4.50mm +0.50,-0.40mm |  |
| Width(W)                      | 3.20mm ±0.40mm       |  |
| Thickness(T)                  | 2.30mm +0.30,-0.20mm |  |
| Terminal Width(B)             | 0.20mm Min.          |  |
| Terminal Spacing(G)           |                      |  |
| Recommended Land Pattern (PA) | 3.10mm to 3.70mm     |  |
| Recommended Land Pattern (PB) | 1.20mm to 1.40mm     |  |
| Recommended Land Pattern (PC) | 2.40mm to 3.20mm     |  |