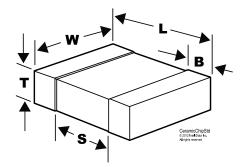

## Ceramic, AUTO-(CxxxxC-AUTO), 2200 pF, 10%, 50 V, 0402, X7R, SMD, MLCC, Temperature Stable, Automotive Grade

| Dimensions |                 |
|------------|-----------------|
| L          | 1mm +/-0.05mm   |
| W          | 0.5mm +/-0.05mm |
| Т          | 0.5mm +/-0.05mm |
| S          | 0.3mm MIN       |
| В          | 0.3mm +/-0.1mm  |