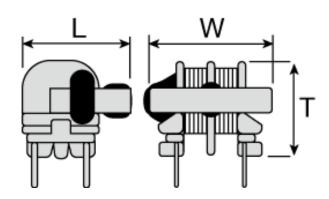

#### ■ External Dimensions

| L | 15mm max |
|---|----------|
| W | 17mm max |
| Т | 12mm max |

2015.06.01