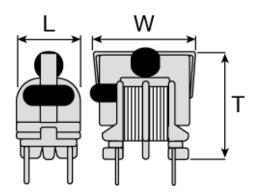

#### ■ External Dimensions

| L | 11mm max |
|---|----------|
| W | 17mm max |
| Т | 16mm max |

2015.06.01