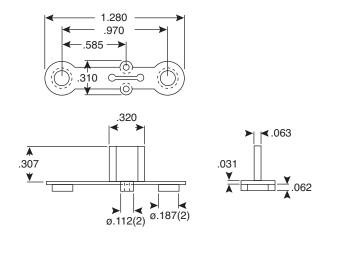

## Power Transistor Mounts PTI-2 for TO-66 561-19PT2, 561-18PT2-WOB

Date Last Revised: 12/31/2008

Dimensions: in.

Simplify power transistor mountings and insulation, and improve thermal efficiency with molded insulators. These insulators are molded of Type 6/6 Nylon for regular uses. They replace up to six pieces of conventional insulation required with previous mountings. They also increase the amount of interface surface between device and sink by minimizing clearance holes required for all feed-thru connectors. They also have a built-in barrier which not only eliminates need for sleeving of base and emitter connections, but also serves as an assembly aid during installation.