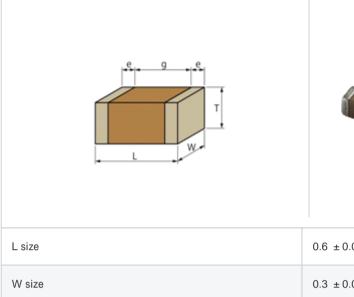

### Shape

| L size                                | 0.6 ±0.03mm  |
|---------------------------------------|--------------|
| W size                                | 0.3 ±0.03mm  |
| T size                                | 0.3 ±0.03mm  |
| External terminal width e             | 0.1 to 0.2mm |
| Distance between external terminals g | 0.2mm min.   |
| Size code in inch(mm)                 | 0201 (0603)  |