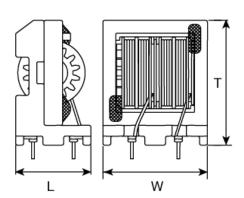

#### ■ External Dimensions

| L | 19mm max |
|---|----------|
| W | 26mm max |
| Т | 30mm max |

2015.06.01