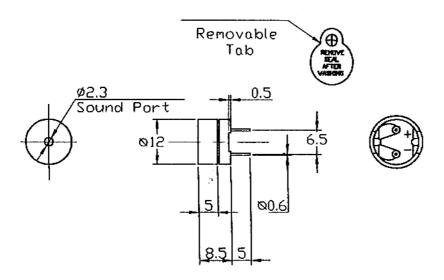

urrent at rated voltage                   | ≤15mA                         |
| Sound Output at 2048Hz at 10cm, at rated voltage | ≥80dB                         |
| Resonant Frequency                               | 2048Hz                        |
| Coil Resistance                                  | 42±6Ω                         |
| Coil Impedance at 2048Hz, sine wave, measuring   | 120Ω                          |
| current 60µA                                     |                               |
| Operating Temperature                            | -25 ~ +70°C                   |
| Storage Temperature                              | -30 ~ +80°C                   |
| Weight                                           | 2g                            |

DIMENSIONS: (UNIT: mm, TOLERANCE: ±0.5mm)