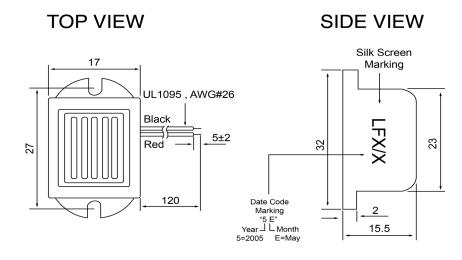

|                       | Specifications     |       | Notes                                                     |                               | Revision History |                                              |            |            |                        |                     |
|-----------------------|--------------------|-------|-----------------------------------------------------------|-------------------------------|------------------|----------------------------------------------|------------|------------|------------------------|---------------------|
| Description           | Value              | Unit  | Notes  1) All dimensions are in mm unless otherwise noted |                               | Version          | <b>Description</b> Released from Engineering |            |            | <b>Date</b> 10/21/2013 | <b>Approved</b> J.S |
| Technology            | Electro-Mechanical |       |                                                           |                               | 1                |                                              |            |            |                        |                     |
| Resonant Frequency    | 400                | (Hz)  | 2) All parts meet RoHS                                    |                               |                  |                                              |            |            |                        |                     |
| Rated Voltage         | 24                 | (V)   |                                                           |                               |                  |                                              |            |            |                        |                     |
| SPL @ 10cm            | 75                 | (dBA) |                                                           |                               |                  |                                              |            |            |                        |                     |
| Tone                  | Single Tone        |       |                                                           |                               |                  |                                              |            |            |                        |                     |
| Mount Type            | Flange             |       |                                                           |                               |                  |                                              |            |            |                        |                     |
| Voltage Range         | 15 ~ 27            | (V)   |                                                           |                               |                  |                                              |            |            |                        |                     |
| Max Rated Current     | 30                 | (mA)  |                                                           |                               |                  |                                              |            |            |                        |                     |
| Housing Material      | ABS                |       |                                                           |                               | Drawn by         | Date                                         | Checked by | Date       | Approved by            | Date                |
| Operating Temperature | -10 ~ +60          | °C    |                                                           |                               | A.B.             | 10/21/2013                                   | C.E.       | 10/21/2013 | J.S                    | 10/21/2013          |
| Storage Temperature   | -20 ~ +70          | °C    |                                                           | Electro-Mechanical Ind        | tator IE320425-1 |                                              |            |            |                        |                     |
| Weight                | 10                 | (g)   |                                                           | Electio-iviechanical mulcator |                  | 16320423-1                                   |            |            |                        |                     |