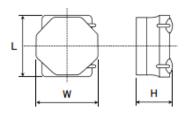

#### External Dimensions

| L | 4mm ±0.2   |
|---|------------|
| W | 4mm ±0.2   |
| н | 0.95mm max |