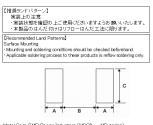

### Recommended Land Patterns

| Metal Core SMD Power Inductors (MCOLLIN, MD Series) |      |      |          |  |
|-----------------------------------------------------|------|------|----------|--|
| Туре                                                | A    | в    | с        |  |
| 1616                                                | 0.50 | 0.60 | 1.65     |  |
| 2020                                                | 0.65 | 0.70 | 2.00     |  |
| 3030                                                | 0.80 | 1.40 | 2.70     |  |
| 4040                                                | 1.20 | 1.60 | 3.70     |  |
| 5050                                                | 1.50 | 2.10 | 4.00     |  |
|                                                     |      |      | unit: mm |  |