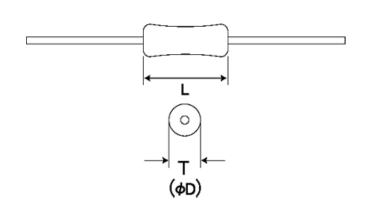

#### External Dimensions

| L | 2.3mm -   |
|---|-----------|
| D | 2.0mm max |

The data is reference only. Electrical characteristics vary depending on environment or measurement condition. TAIYO YUDEN reserves the right to make change to the Date at any time without notice. Before making final selection, please check product specification.