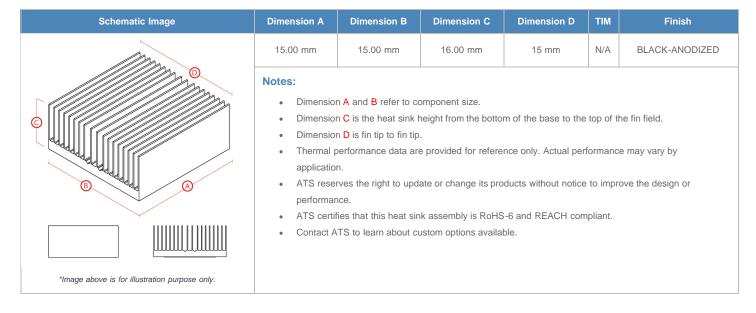

**

| AIR VELOCITY       |               | @200 LFM<br>1.0 M/S | @300 LFM<br>1.5 M/S | @400 LFM<br>2.0 M/S | @500 LFM<br>2.5 M/S | @600 LFM<br>3.0 M/S | @700 LFM<br>3.5 M/S | @800 LFM<br>4.0 M/S |
|--------------------|---------------|---------------------|---------------------|---------------------|---------------------|---------------------|---------------------|---------------------|
| THERMAL RESISTANCE | Unducted Flow | 10.92 °C/W          | 8.7 °C/W            | 7.5 °C/W            | 6.8 °C/W            | 6.2 °C/W            | 5.8 °C/W            | 5.4 °C/W            |
|                    | Ducted Flow   | 7.3                 | 6.2                 | 5.5                 | 5.1                 | 4.7                 | 4.4                 | 4.2                 |

## **Product Detail**