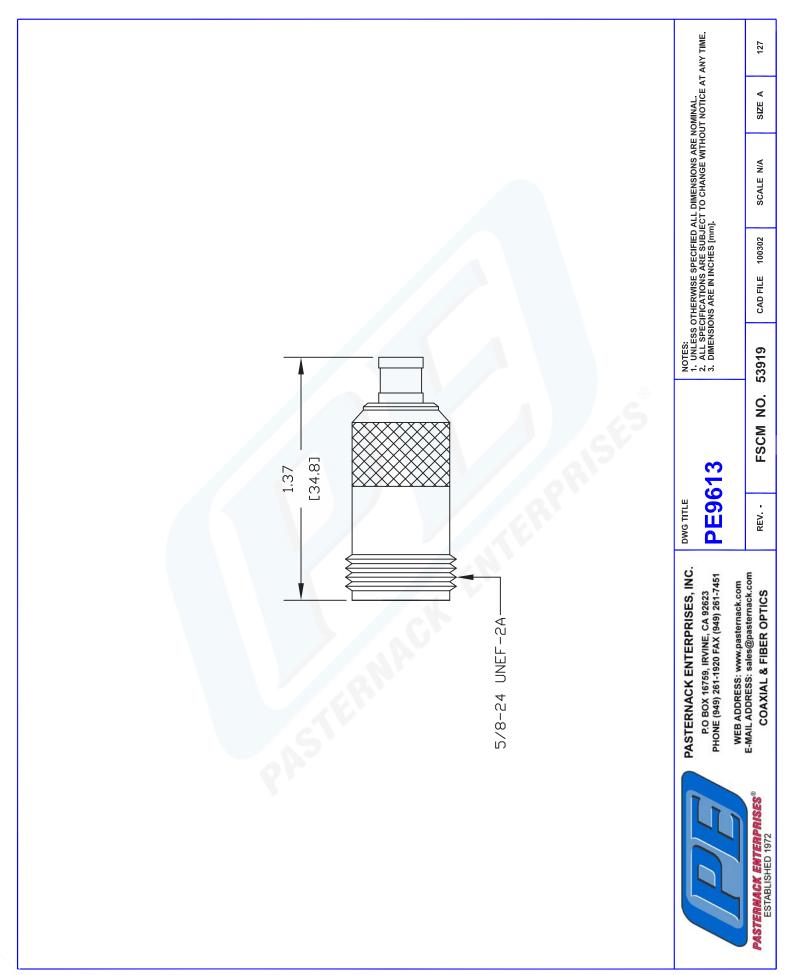

## PE9613 CAD Drawing 75 Ohm N Female to Mini SMB Plug Adapter

## **TECHNICAL DATA SHEET**

| 75 Ohm N Female to Mini SMB Plug Adapter                                                                                                                                                                                                                         |                                                                         |
|------------------------------------------------------------------------------------------------------------------------------------------------------------------------------------------------------------------------------------------------------------------|-------------------------------------------------------------------------|
| Configuration<br>Connector 1<br>Impedance 1<br>Connector 2<br>Impedance 2<br>Adapter Design<br>Body Style<br>Mechanical Specifications                                                                                                                           | N Female<br>75 Ohms<br>Mini SMB Plug<br>75 Ohms<br>Standard<br>Straight |
| <b>Size</b><br>Length, in [mm]<br>Width/Dia., in [mm]                                                                                                                                                                                                            | 1.37 [34.8]<br>0.625 [15.88]                                            |
| <b>Connector 1</b><br>Type<br>Inner Conductor Material and Plating<br>Body Material and Plating<br>Dielectric Type                                                                                                                                               | N Female<br>Gold<br>Brass, Nickel<br>PTFE                               |
| <b>Connector 2</b><br>Type<br>Inner Conductor Material and Plating<br>Body Material and Plating<br>Dielectric Type                                                                                                                                               | Mini SMB Plug<br>Gold<br>Brass, Nickel<br>PTFE                          |
| Compliance Certifications (visit www.Pasternack.com for current document)<br>RoHS Compliant Yes                                                                                                                                                                  |                                                                         |
| Plotted and Other Data<br>Notes:                                                                                                                                                                                                                                 | Values at 25 °C, sea level                                              |
| URL: http://www.pasternack.com/n-female-mini-smb-plug-straight-adapter-pe9613-p.aspx                                                                                                                                                                             |                                                                         |
| 75 Ohm N Female to Mini SMB Plug Adapter from Pasternack Enterprises has same day shipment for domestic and International orders. Our RF, microwave and fiber optic products maintain a 99% availability and are part of the broadest selection in the industry. |                                                                         |