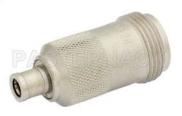

75 Ohm N Female to Mini SMB Plug Adapter

**PE9613** 

## **TECHNICAL DATA SHEET**

| 75 Ohm N Female to Mini SMB Plug Adapter                                                                                                                                                                                                                         |                                                                         |
|------------------------------------------------------------------------------------------------------------------------------------------------------------------------------------------------------------------------------------------------------------------|-------------------------------------------------------------------------|
| Configuration<br>Connector 1<br>Impedance 1<br>Connector 2<br>Impedance 2<br>Adapter Design<br>Body Style<br>Mechanical Specifications                                                                                                                           | N Female<br>75 Ohms<br>Mini SMB Plug<br>75 Ohms<br>Standard<br>Straight |
| <b>Size</b><br>Length, in [mm]<br>Width/Dia., in [mm]                                                                                                                                                                                                            | 1.37 [34.8]<br>0.625 [15.88]                                            |
| <b>Connector 1</b><br>Type<br>Inner Conductor Material and Plating<br>Body Material and Plating<br>Dielectric Type                                                                                                                                               | N Female<br>Gold<br>Brass, Nickel<br>PTFE                               |
| <b>Connector 2</b><br>Type<br>Inner Conductor Material and Plating<br>Body Material and Plating<br>Dielectric Type                                                                                                                                               | Mini SMB Plug<br>Gold<br>Brass, Nickel<br>PTFE                          |
| Compliance Certifications (visit www.Pasternack.com for current document)<br>RoHS Compliant Yes                                                                                                                                                                  |                                                                         |
| Plotted and Other Data<br>Notes:                                                                                                                                                                                                                                 | Values at 25 °C, sea level                                              |
| URL: http://www.pasternack.com/n-female-mini-smb-plug-straight-adapter-pe9613-p.aspx                                                                                                                                                                             |                                                                         |
| 75 Ohm N Female to Mini SMB Plug Adapter from Pasternack Enterprises has same day shipment for domestic and International orders. Our RF, microwave and fiber optic products maintain a 99% availability and are part of the broadest selection in the industry. |                                                                         |