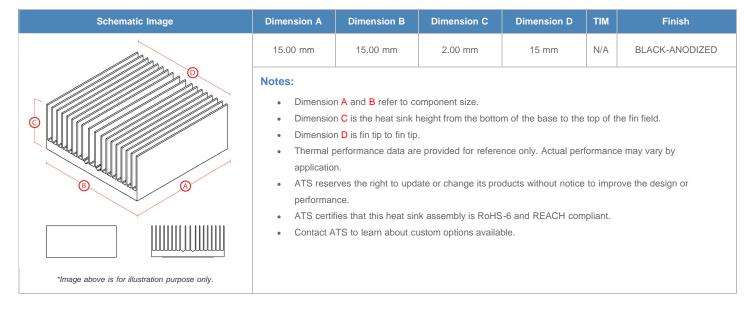

**

| AIR VELOCITY       |               | @200 LFM<br>1.0 M/S | @300 LFM<br>1.5 M/S | @400 LFM<br>2.0 M/S | @500 LFM<br>2.5 M/S | @600 LFM<br>3.0 M/S | @700 LFM<br>3.5 M/S | @800 LFM<br>4.0 M/S |
|--------------------|---------------|---------------------|---------------------|---------------------|---------------------|---------------------|---------------------|---------------------|
| THERMAL RESISTANCE | Unducted Flow | 47.08 °C/W          | 40.2 °C/W           | 35.9 °C/W           | 32.8 °C/W           | 30.4 °C/W           | 28.5 °C/W           | 27 °C/W             |
|                    | Ducted Flow   | 27.5                | 23.1                | 20.4                | 18.5                | 17                  | 15.9                | 15                  |

## **Product Detail**