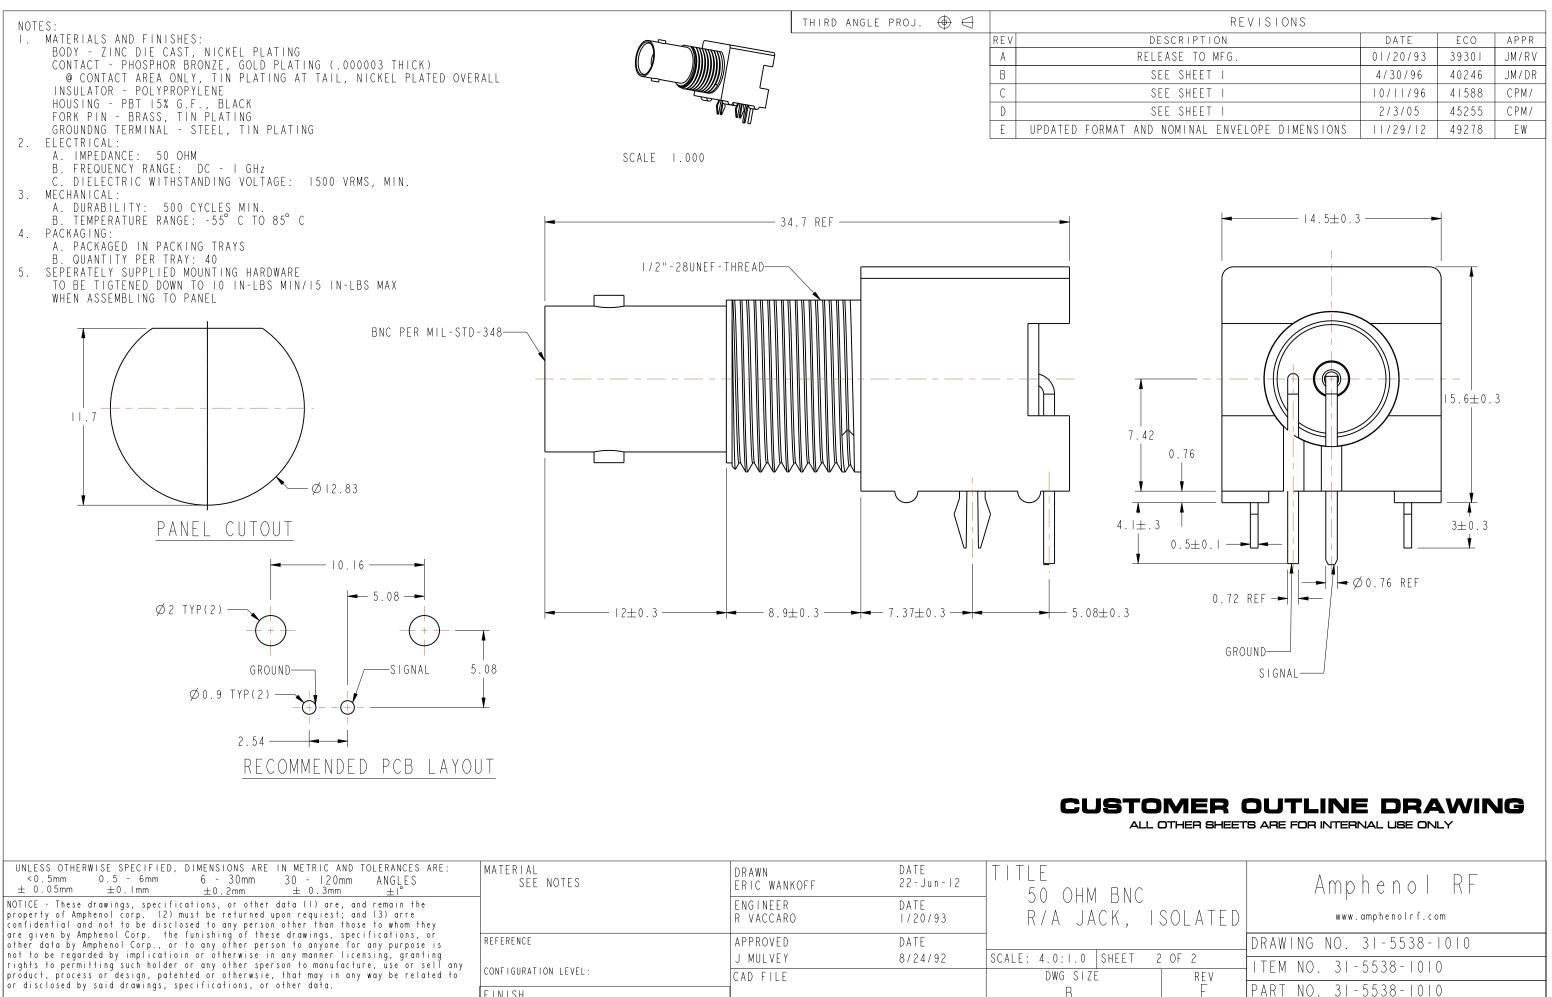

| UNLESS OTHERWISE SPECIFIED, DIMENSIONS ARE IN METRIC AND TOLERANCES ARE:<br><0.5mm 0.5 - 6mm 6 - 30mm 30 - 120mm ANGLES<br>$\pm 0.05mm \pm 0.1mm \pm 0.2mm \pm 0.3mm \pm 1^{\circ}$<br>NOTICE - These drawings, specifications, or other data (1) are, and remain the<br>property of Amphenol corp. (2) must be returned upon requiest; and (3) arre<br>confidential and not to be disclosed to any person other than those to whom they<br>are given by Amphenol Corp. the funishing of these drawings, specifications, or<br>other data by Amphenol Corp., or to any other person to anyone for any purpose is<br>not to be regarded by implication or otherwise in any manner licensing, granting<br>rights to permitting such holder or any other sperson to manufacture, use or sell any<br>product, process or design, patented or otherwsie, that may in any way be related to<br>or disclosed by said drawings, specifications, or other data. | MATERIAL<br>SEE NOTES | DRAWN<br>ERIC WANKOFF<br>ENGINEER<br>R VACCARO | DATE<br>22 - Jun - 12<br>DATE<br>1/20/93 | TITLE<br>50 OHM BNC<br>R/A JACK, | SOL  |
|--------------------------------------------------------------------------------------------------------------------------------------------------------------------------------------------------------------------------------------------------------------------------------------------------------------------------------------------------------------------------------------------------------------------------------------------------------------------------------------------------------------------------------------------------------------------------------------------------------------------------------------------------------------------------------------------------------------------------------------------------------------------------------------------------------------------------------------------------------------------------------------------------------------------------------------------------------|-----------------------|------------------------------------------------|------------------------------------------|----------------------------------|------|
|                                                                                                                                                                                                                                                                                                                                                                                                                                                                                                                                                                                                                                                                                                                                                                                                                                                                                                                                                        | REFERENCE             | APPROVED                                       | DATE                                     |                                  |      |
|                                                                                                                                                                                                                                                                                                                                                                                                                                                                                                                                                                                                                                                                                                                                                                                                                                                                                                                                                        | CONFIGURATION LEVEL:  | J MULVEY                                       | 8/24/92                                  | SCALE: 4.0:1.0 SHEET             | 2 OF |
|                                                                                                                                                                                                                                                                                                                                                                                                                                                                                                                                                                                                                                                                                                                                                                                                                                                                                                                                                        |                       | CAD FILE                                       |                                          | DWG SIZE                         |      |
|                                                                                                                                                                                                                                                                                                                                                                                                                                                                                                                                                                                                                                                                                                                                                                                                                                                                                                                                                        | FINISH                |                                                |                                          | В                                |      |