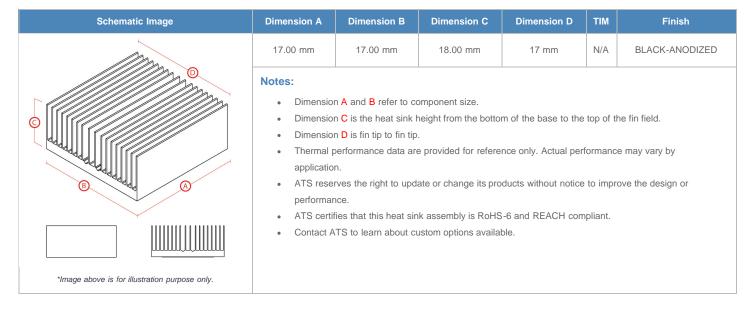

## BGA Heat Sink (High Aspect Ratio Ext.) Straight Fin

ATS Part#: ATS017017018-SF-5Q

Description: 17.00 x 17.00 x 18.00 mm BGA Heat Sink (High Aspect Ratio Ext.) Straight Fin

Heat Sink Type: Straight Fin
Heat Sink Attachment: superGRIP
Equivalent Part Number: N/A

\*Image above is for illustration purpose only.