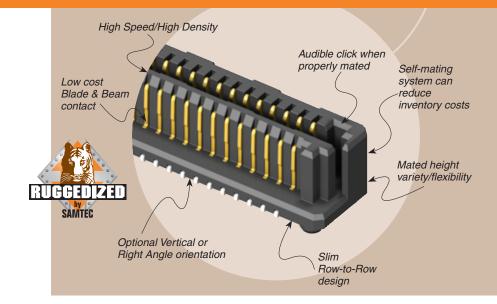

## **HIGH SPEED HERMAPHRODITIC STRIP**

## APPLICATION

| LEAD STYLE                                       | MATED<br>HEIGHT* |
|--------------------------------------------------|------------------|
| -03.0 & -03.0                                    | (6,00) .236      |
| -03.0 & -04.0                                    | (7,00) .276      |
| -04.0 & -04.0                                    | (8,00) .315      |
| -03.0 & -06.0                                    | (9,00) .354      |
| -04.0 & -06.0                                    | (10,00) .394     |
| -06.0 & -06.0                                    | (12,00) .472     |
| *Processing conditions will affect mated height. |                  |