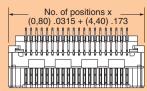

| (8,00) .315      |
| -03.0 & -06.0                                    | (9,00) .354      |
| -04.0 & -06.0                                    | (10,00) .394     |
| -06.0 & -06.0                                    | (12,00) .472     |
| *Processing conditions will affect mated height. |                  |

Note: Some lengths, styles and options are non-standard, non-returnable, 20, 30, 40, 50

Specify LEAD STYLE from chart

LEAD

STYLE -01

-DH only

-03.0

-04.0

-06.0

= Gold flash on contact, Matte Tin on tail

=10µ" (0,25µm) Gold on contact Matte Tin on tail

В Α

(1,50) 4,45)

177

NA NA

.175 .059

5,45) (2,50)

.215 .098

7,45) (4,50)

-DV = Vertical -DH = Right Angle

(Lead style -01 only)

= (5,50mm) .217" DIA Polyimide film Pick & Place Pad

> -TR = Tape & Reel





-DH-N