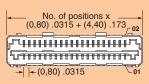

(0,80mm) .0315" **LSEM SERIES** 

Note: Some lengths, styles and options are non-standard, non-returnable, 20, 30, 40, 50

Specify LEAD STYLE from chart

LEAD

STYLE -01

-DH only

-03.0

-04.0

-06.0