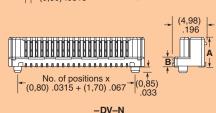

(0,80mm) .0315" **LSEM SERIES** 

Note: Some lengths, styles and options are non-standard, non-returnable, 20, 30, 40, 50

Specify LEAD STYLE from chart

LEAD

STYLE -01

-DH only

-03.0

-04.0

-06.0

.215 .098

7,45) (4,50)

-DV = Vertical -DH = Right Angle

(Lead style -01 only)

= (5,50mm) .217" DIA Polyimide film Pick & Place Pad

> -TR = Tape & Reel

-DH-N