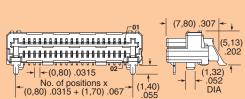

(0,80mm) .0315" **LSEM SERIES** 

Mates with: **LSEM** 

NO. PINS PER ROW **LEAD PLATING** OPTION

OPTION

Note: Some lengths, styles and options are non-standard, non-returnable, 20, 30, 40, 50

Specify LEAD STYLE from chart

LEAD

STYLE -01

-DH only

-03.0

-04.0

-06.0