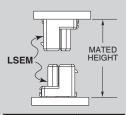

## APPLICATION

| LEAD STYLE                                       | MATED<br>HEIGHT* |
|--------------------------------------------------|------------------|
| -03.0 & -03.0                                    | (6,00) .236      |
| -03.0 & -04.0                                    | (7,00) .276      |
| -04.0 & -04.0                                    | (8,00) .315      |
| -03.0 & -06.0                                    | (9,00) .354      |
| -04.0 & -06.0                                    | (10,00) .394     |
| -06.0 & -06.0                                    | (12,00) .472     |
| *Processing conditions will affect mated height. |                  |