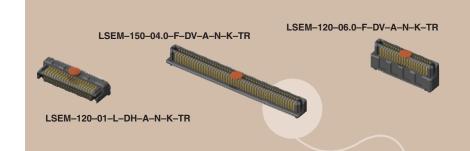

(0,80mm) .0315" **LSEM SERIES** 

## **HIGH SPEED HERMAPHRODITIC STRIP**

Mates with: **LSEM** 

NO. PINS PER ROW **LEAD PLATING** OPTION

OPTION