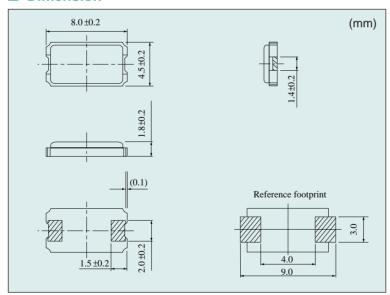

| ± 30, ± 50 × 10 <sup>-6</sup>  |                   |
| Temperature Characteristics (in reference to +25°C) | ± 50 × 10-6                    | ± 30, ± 50 × 10-6 |
| Operating Temperature Range                         | −40 ~ +85°C                    | −10 ~ +70°C       |
| Equivalent Series Resistance                        | 80Ω max/<12MHz 50Ωmax/ ≥ 12MHz |                   |
| Drive Level                                         | 50 μW                          |                   |
| Standard Load Capacitance                           | 8pF                            |                   |
| Operable Temperature Range                          | −40 ~ +85°C                    |                   |

If you need NON-standard spec. for frequency, please contact us.

## **■** Dimension