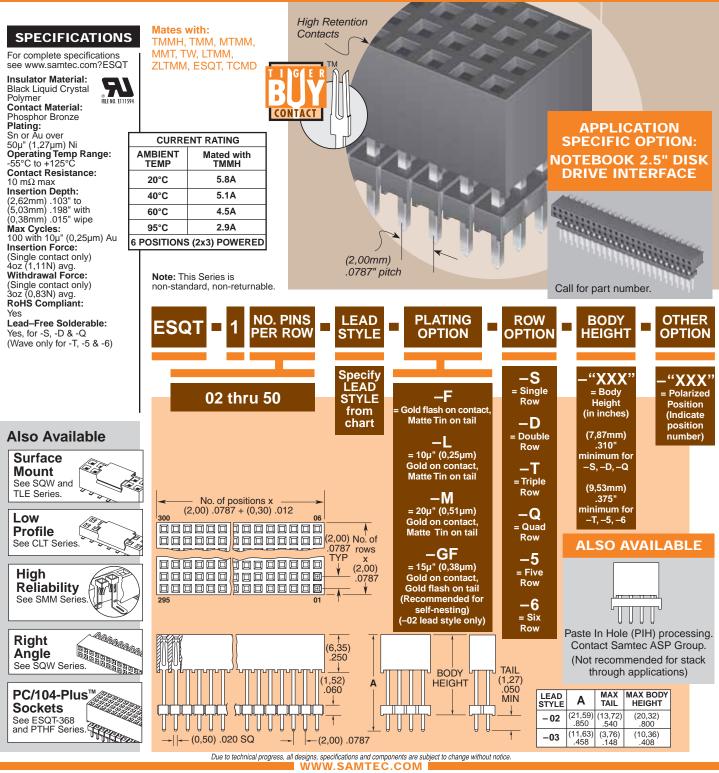

## **FLEXIBLE ELEVATED SOCKET STRIPS**



SAMTEC USA • Tel: 1-800-SAMTEC-9 or 812-944-6733 SAMTEC SILICON VALLEY • Tel: 408-395-5900 SAMTEC SOUTHERN CALIFORNIA • Tel: 1-800-726-8329 SAMTEC AMERICA LATINA COMERCIO EXTERIOR LTDA • Tel: (+55 31) 3766 3227 SAMTEC UNITED KINGDOM • Tel: 40 1238 739292 SAMTEC GERMANY • Tel: 449 (0) 89 / 89460-0 SAMTEC FRANCE • Tel: 33 01 60 95 06 60 SAMTEC TIAL • Tel: 30 30 9680337 SAMTEC COORDIC/BALTIC • Tel: +46-9447/280 SAMTEC EBNELUX • Tel: 449 (0) 89 / 89460-0 SAMTEC INDIA • Tel: +91-80-3272 1612 SAMTEC SIA PACIFIC • Tel: 56 745-5955 SAMTEC JAPAN • Tel: 4054775-1385 SAMTEC CHINA • Tel: 86-21-61103766 SAMTEC TAWAN • Tel: 886-2-2735-6109 SAMTEC HONG KONG • Tel: 852-26904858 SAMTEC KOREA • Tel: 82-31-717-5685 SAMTEC ANZ • Tel: 613 9512 7747 SAMTEC SOUTH AFRICA • Tel: 27 11 452 8112