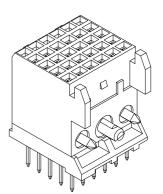

# FUTURE BUS CONNECTOR

1F Series Rec. Solder Type 2.0mm Pitch 5 Rows

DIM. B

ø1.50

8

### DRAWING

88