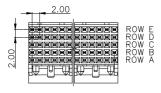

# FUTURE BUS CONNECTOR

1F Series Rec. Solder Type 2.0mm Pitch 5 Rows

DIM. B

ø1.50

8

### DRAWING

88