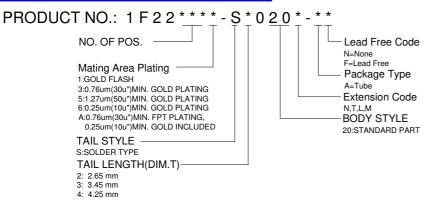

# ORDERING INFORMATION

| 1F22030*-S**20*-** | 30  | 11.90  | 10.00  |
|--------------------|-----|--------|--------|
| 1F22060*-S**20*-** | 60  | 23.90  | 22.00  |
| 1F22090*-S**20*-** | 90  | 35.90  | 34.00  |
| 1F22120*-S**20*-** | 120 | 47.90  | 46.00  |
| 1F22150*-S**20*-** | 150 | 59.90  | 58.00  |
| 1F22210*-S**20*-** | 210 | 83.90  | 82.00  |
| 1F22240*-S**20*-** | 240 | 95.90  | 94.00  |
| P/N                | POS | DIM. A | DIM. B |