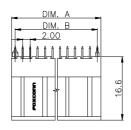

# FUTURE BUS CONNECTOR

1F Series Rec. Solder Type 2.0mm Pitch 5 Rows

DIM. B

ø1.50

8

### DRAWING

88

# ORDERING INFORMATION

| 1F22030*-S**20*-** | 30  | 11.90  | 10.00  |
|--------------------|-----|--------|--------|
| 1F22060*-S**20*-** | 60  | 23.90  | 22.00  |
| 1F22090*-S**20*-** | 90  | 35.90  | 34.00  |
| 1F22120*-S**20*-** | 120 | 47.90  | 46.00  |
| 1F22150*-S**20*-** | 150 | 59.90  | 58.00  |
| 1F22210*-S**20*-** | 210 | 83.90  | 82.00  |
| 1F22240*-S**20*-** | 240 | 95.90  | 94.00  |
| P/N                | POS | DIM. A | DIM. B |