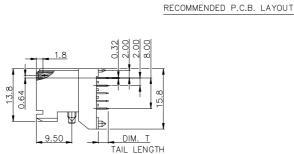

# FUTURE BUS CONNECTOR

1F Series Rec. Solder Type 2.0mm Pitch 5 Rows

DIM. B

ø1.50

8

### DRAWING

88