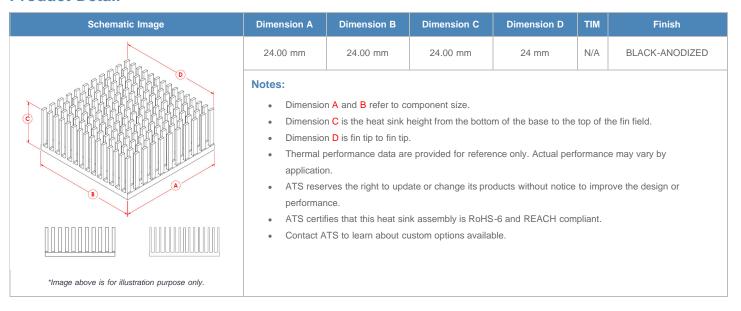

**

| AIR VELOCITY       |               | @200 LFM<br>1.0 M/S | @300 LFM<br>1.5 M/S | @400 LFM<br>2.0 M/S | @500 LFM<br>2.5 M/S | @600 LFM<br>3.0 M/S | @700 LFM<br>3.5 M/S | @800 LFM<br>4.0 M/S |
|--------------------|---------------|---------------------|---------------------|---------------------|---------------------|---------------------|---------------------|---------------------|
| THERMAL RESISTANCE | Unducted Flow | 4.35 °C/W           | 3.4 °C/W            | 2.9 °C/W            | 2.6 °C/W            | 2.4 °C/W            | 2.3 °C/W            | 2.1 °C/W            |
|                    | Ducted Flow   | 2.9                 | 2.5                 | 2.2                 | 2.1                 | 1.9                 | 1.8                 | 1.7                 |

## **Product Detail**