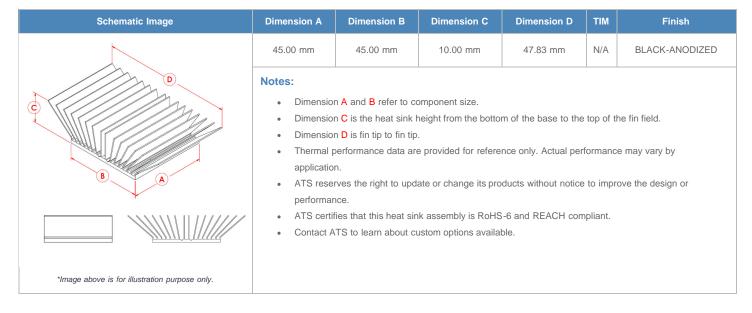

**

| AIR VELOCITY       |               | @200 LFM<br>1.0 M/S | @300 LFM<br>1.5 M/S | @400 LFM<br>2.0 M/S | @500 LFM<br>2.5 M/S | @600 LFM<br>3.0 M/S | @700 LFM<br>3.5 M/S | @800 LFM<br>4.0 M/S |
|--------------------|---------------|---------------------|---------------------|---------------------|---------------------|---------------------|---------------------|---------------------|
| THERMAL RESISTANCE | Unducted Flow | 6.78 °C/W           | 3.9 °C/W            | 2.9 °C/W            | 2.3 °C/W            | 2 °C/W              | 1.8 °C/W            | 1.7 °C/W            |
|                    | Ducted Flow   | 2.1                 | 1.7                 | 1.5                 | 1.3                 | 1.2                 | 1.2                 | 1.1                 |

## **Product Detail**