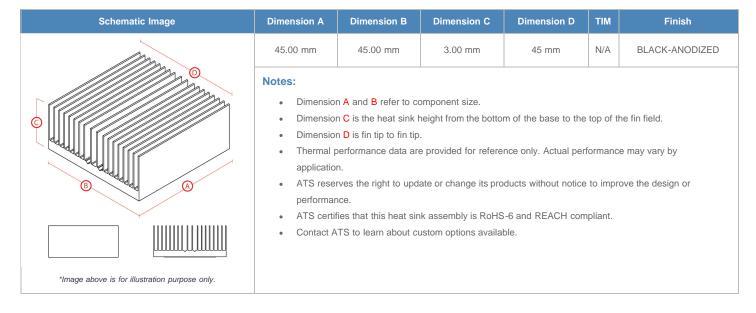

**

| AIR VELOCITY       |               | @200 LFM<br>1.0 M/S | @300 LFM<br>1.5 M/S | @400 LFM<br>2.0 M/S | @500 LFM<br>2.5 M/S | @600 LFM<br>3.0 M/S | @700 LFM<br>3.5 M/S | @800 LFM<br>4.0 M/S |
|--------------------|---------------|---------------------|---------------------|---------------------|---------------------|---------------------|---------------------|---------------------|
| THERMAL RESISTANCE | Unducted Flow | 27.38 °C/W          | 26.8 °C/W           | 25.9 °C/W           | 24.9 °C/W           | 23.7 °C/W           | 22.4 °C/W           | 21 °C/W             |
|                    | Ducted Flow   | 6                   | 5.1                 | 4.5                 | 4.1                 | 3.8                 | 3.5                 | 3.3                 |

## **Product Detail**