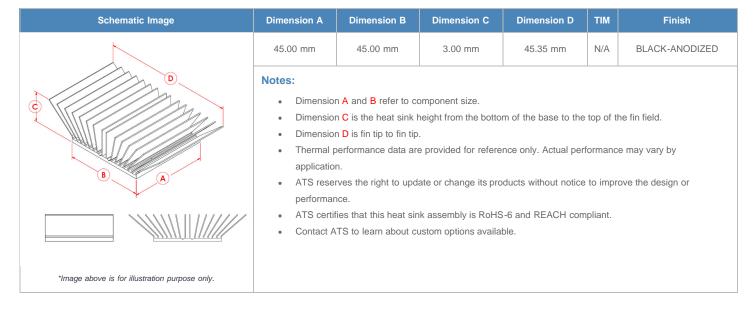

**

| AIR VELOCITY       |               | @200 LFM<br>1.0 M/S | @300 LFM<br>1.5 M/S | @400 LFM<br>2.0 M/S | @500 LFM<br>2.5 M/S | @600 LFM<br>3.0 M/S | @700 LFM<br>3.5 M/S | @800 LFM<br>4.0 M/S |
|--------------------|---------------|---------------------|---------------------|---------------------|---------------------|---------------------|---------------------|---------------------|
| THERMAL RESISTANCE | Unducted Flow | 27.42 °C/W          | 26.8 °C/W           | 26 °C/W             | 25 °C/W             | 23.8 °C/W           | 22.5 °C/W           | 21.1 °C/W           |
|                    | Ducted Flow   | 6                   | 5.1                 | 4.5                 | 4.1                 | 3.8                 | 3.5                 | 3.3                 |

## **Product Detail**