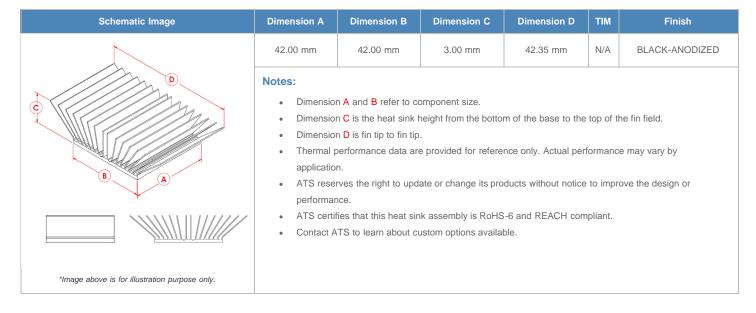

**

| AIR VELOCITY       |               | @200 LFM<br>1.0 M/S | @300 LFM<br>1.5 M/S | @400 LFM<br>2.0 M/S | @500 LFM<br>2.5 M/S | @600 LFM<br>3.0 M/S | @700 LFM<br>3.5 M/S | @800 LFM<br>4.0 M/S |
|--------------------|---------------|---------------------|---------------------|---------------------|---------------------|---------------------|---------------------|---------------------|
| THERMAL RESISTANCE | Unducted Flow | 29.16 °C/W          | 28.4 °C/W           | 27.4 °C/W           | 26.2 °C/W           | 24.9 °C/W           | 23.3 °C/W           | 21.7 °C/W           |
|                    | Ducted Flow   | 6.7                 | 5.6                 | 5                   | 4.5                 | 4.2                 | 3.9                 | 3.7                 |

## **Product Detail**