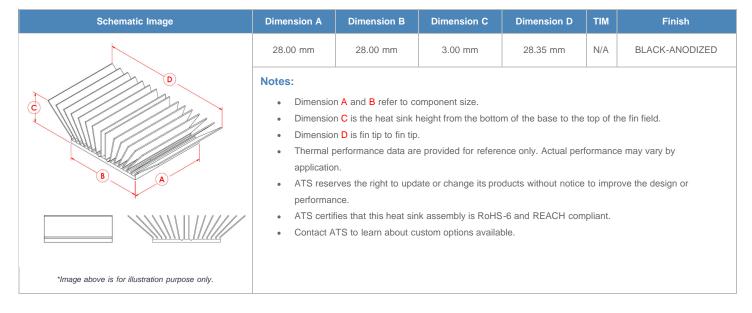

**

| AIR VELOCITY       |               | @200 LFM<br>1.0 M/S | @300 LFM<br>1.5 M/S | @400 LFM<br>2.0 M/S | @500 LFM<br>2.5 M/S | @600 LFM<br>3.0 M/S | @700 LFM<br>3.5 M/S | @800 LFM<br>4.0 M/S |
|--------------------|---------------|---------------------|---------------------|---------------------|---------------------|---------------------|---------------------|---------------------|
| THERMAL RESISTANCE | Unducted Flow | 42.31 °C/W          | 41.1 °C/W           | 39.8 °C/W           | 38.4 °C/W           | 36.8 °C/W           | 35.1 °C/W           | 33.4 °C/W           |
|                    | Ducted Flow   | 13                  | 10.9                | 9.6                 | 8.8                 | 8.1                 | 7.6                 | 7.1                 |

## **Product Detail**