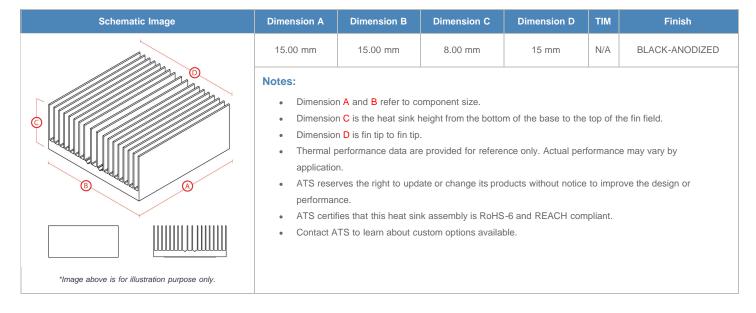

**

| AIR VELOCITY       |               | @200 LFM<br>1.0 M/S | @300 LFM<br>1.5 M/S | @400 LFM<br>2.0 M/S | @500 LFM<br>2.5 M/S | @600 LFM<br>3.0 M/S | @700 LFM<br>3.5 M/S | @800 LFM<br>4.0 M/S |
|--------------------|---------------|---------------------|---------------------|---------------------|---------------------|---------------------|---------------------|---------------------|
| THERMAL RESISTANCE | Unducted Flow | 23.2 °C/W           | 18.4 °C/W           | 15.9 °C/W           | 14.2 °C/W           | 13 °C/W             | 12.1 °C/W           | 11.4 °C/W           |
|                    | Ducted Flow   | 14.1                | 11.9                | 10.5                | 9.6                 | 8.9                 | 8.3                 | 7.8                 |

## **Product Detail**