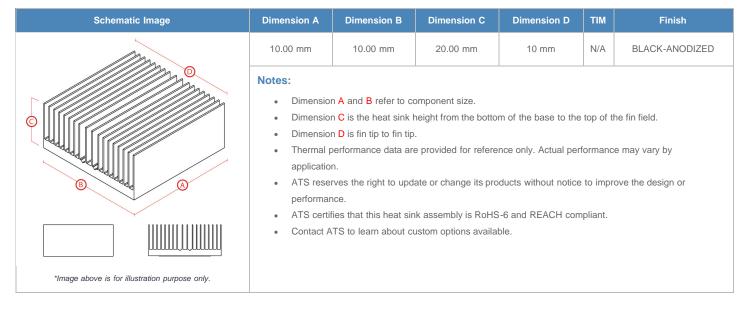

## BGA Heat Sink (High Aspect Ratio Ext.) Straight Fin

ATS Part#: ATS010010020-SF-1S

Description: 10.00 x 10.00 x 20.00 mm BGA Heat Sink (High Aspect Ratio Ext.) Straight Fin

Heat Sink Type: Straight Fin
Heat Sink Attachment: superGRIP
Equivalent Part Number: N/A

\*Image above is for illustration purpose only.