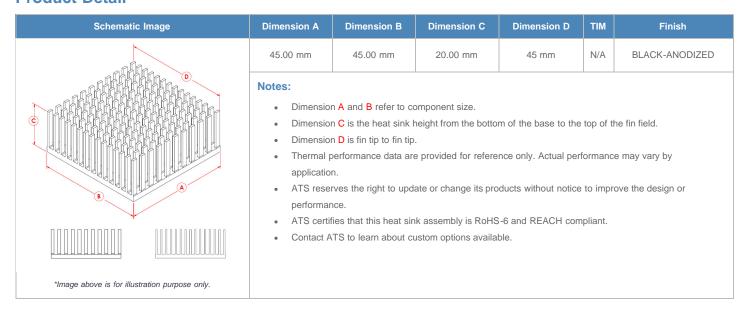

**

| AIR VELOCITY       |               | @200 LFM<br>1.0 M/S | @300 LFM<br>1.5 M/S | @400 LFM<br>2.0 M/S | @500 LFM<br>2.5 M/S | @600 LFM<br>3.0 M/S | @700 LFM<br>3.5 M/S | @800 LFM<br>4.0 M/S |
|--------------------|---------------|---------------------|---------------------|---------------------|---------------------|---------------------|---------------------|---------------------|
| THERMAL RESISTANCE | Unducted Flow | 2.54 °C/W           | 1.8 °C/W            | 1.4 °C/W            | 1.3 °C/W            | 1.1 °C/W            | 1.1 °C/W            | 1 °C/W              |
|                    | Ducted Flow   | 1.4                 | 1.1                 | 1                   | 0.9                 | 0.9                 | 0.8                 | 0.8                 |

## **Product Detail**