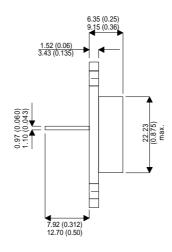

## BDX88C

Dimensions in mm (inches).





## Bipolar PNP Device in a Hermetically sealed TO3 Metal Package.

## **Bipolar PNP Device.**

$$V_{CEO} = 100V$$

$$I_c = 12A$$

All Semelab hermetically sealed products can be processed in accordance with the requirements of BS, CECC and JAN, JANTX, JANTXV and JANS specifications.

## TO3 (TO204AA) PINOUTS

1 – Base 2 – Emitter

Case - Collector

| Parameter                 | Test Conditions          | Min. | Тур. | Max. | Units |
|---------------------------|--------------------------|------|------|------|-------|
| V <sub>CEO</sub> *        |                          |      |      | 100  | V     |
| I <sub>C(CONT)</sub>      |                          |      |      | 12   | Α     |
| h <sub>FE</sub>           | @ $3/6 (V_{CE} / I_{C})$ | 750  |      |      | -     |
| f <sub>t</sub>