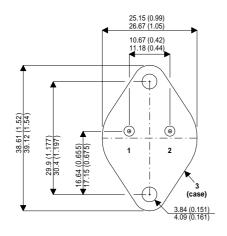

## BDX88C

Dimensions in mm (inches).

## TO3 (TO204AA) PINOUTS

1 – Base 2 – Emitter

Case - Collector

| Parameter                 | Test Conditions          | Min. | Тур. | Max. | Units |
|---------------------------|--------------------------|------|------|------|-------|
| V <sub>CEO</sub> *        |                          |      |      | 100  | V     |
| I <sub>C(CONT)</sub>      |                          |      |      | 12   | Α     |
| h <sub>FE</sub>           | @ $3/6 (V_{CE} / I_{C})$ | 750  |      |      | -     |
| f <sub>t</sub>            |                          |      |      |      | Hz    |
| P <sub>D</sub>            |                          |      |      | 117  | W     |
| * Maximum Working Voltage |                          |      |      |      |       |