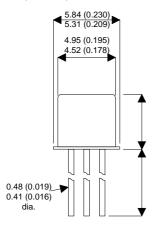

Dimensions in mm (inches).

## Bipolar PNP Device in a Hermetically sealed TO18 Metal Package.

**Bipolar PNP Device.** 

$$V_{ceo} = 60V$$

$$I_{c} = 0.2A$$

All Semelab hermetically sealed products can be processed in accordance with the requirements of BS, CECC and JAN, JANTX, JANTXV and JANS specifications