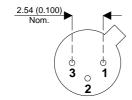

Dimensions in mm (inches).





## TO18 (TO206AA) PINOUTS

1 – Emitter

2 – Base

3 - Collector

## Bipolar PNP Device in a Hermetically sealed TO18 Metal Package.

**Bipolar PNP Device.** 

$$V_{ceo} = 60V$$

$$I_{c} = 0.2A$$

All Semelab hermetically sealed products can be processed in accordance with the requirements of BS, CECC and JAN, JANTX, JANTXV and JANS specifications

| Parameter                 | Test Conditions             | Min. | Тур. | Max. | Units |
|---------------------------|-----------------------------|------|------|------|-------|
| V <sub>CEO</sub> *        |                             |      |      | 60   | V     |
| I <sub>C(CONT)</sub>      |                             |      |      | 0.2  | Α     |
| h <sub>FE</sub>           | $@~10/0.1~(V_{CE}~/~I_{C})$ | 100  |      |      | -     |
| f