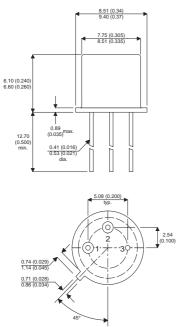

Dimensions in mm (inches).

BC301-6

Bipolar NPN Device in a Hermetically sealed TO39 Metal Package.

**Bipolar NPN Device.** 

$$V_{CEO} = 60V$$

 $I_c = 1A$ 

All Semelab hermetically sealed products can be processed in accordance with the requirements of BS, CECC and JAN, JANTX, JANTXV and JANS specifications

## TO39 (TO205AD) PINOUTS

2 - Base

1 – Emitter

3 – Collector

| Parameter                 | Test Conditions                               | Min. | Тур. | Max. | Units |
|---------------------------|-----------------------------------------------|------|------|------|-------|
| V <sub>CEO</sub> *        |                                               |      |      | 60   | V     |
| I <sub>C(CONT)</sub>      |                                               |      |      | 1    | А     |
| h <sub>FE</sub>           | @ 10/0.15 (V <sub>ce</sub> / I <sub>c</sub> ) | 120  |      | 240  | -     |
| f <sub>t</sub>            |                                               |      | 120M |      | Hz    |
| P <sub>D</sub>            |                                               |      |      | 0.85 | W     |
| * Maximum Working Voltage |                                               |      |      |      |       |