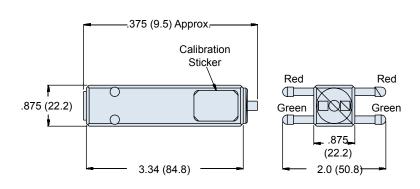

## 600-072-1 Standard Tension Gauge

The 600-072-1 Tension Gauge is used to check and calibrate the Tie-Dex II® standard hand tool to values noted on calibration sticker. Constructed of hardened steel, the gauge's accuracy is within ±2 lbs.

Reference: BAND-IT® part number A48599.