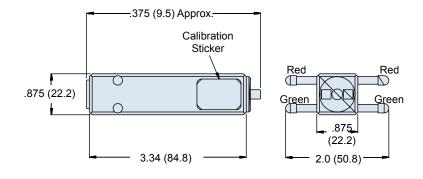

## 600-086-1 Micro Tension Gauge

The 600-086-1 Micro Tension Gauge is used to check and calibrate the Tie-Dex II® micro hand tool to values noted on calibration sticker. Constructed of hardened steel, the gauge's accuracy is within ±2 lbs.

Reference: BAND-IT® part number A47599.

Metric Dimensions (mm) are indicated in parentheses.

© 2008 Glenair, Inc. CAGE Code 06324 Printed in U.S.A.