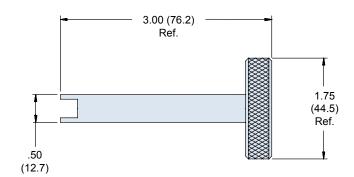

## 600-055 Calibration Key

The 600-055 Calibration Key is designed for use with the 600-061 and 600-058 Hand Banding Tools. Material is black anodized aluminum alloy. One full turn clockwise will advance the tension range by 25 lbs., and a counter-clockwise turn will decrease tension by the same amount. Recommended for purchase with 600-072-1 and 600-086-1.

Reference: BAND-IT® part number A44699.