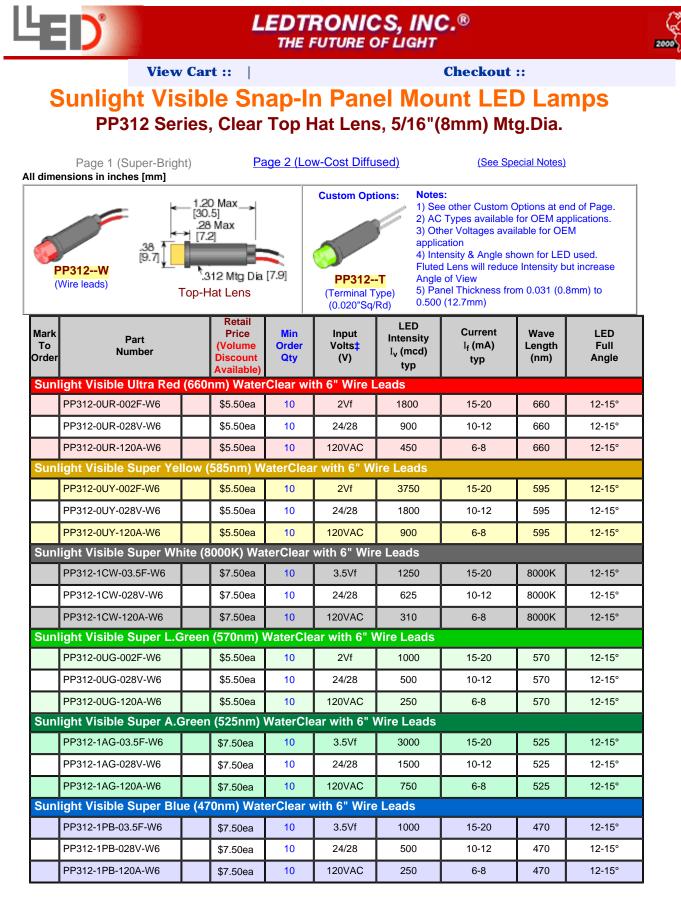

5/16" (8.0mm) Snap-In Panel Mount LED Lamps; Series PP312, Waterclear, Sunlight-Visible, Page 1

## **Special Notes for Custom Configurations:**

1) For custom OEM large quantity applications, other angles of illumination available.

2) For custom OEM large quantity applications for reducing battery drain, low-current versions available.

3) For custom OEM large quantity applications, longer lead lengths 12" (30.5cm), 24" (61cm) & 36" (91cm) available.

‡ Input Voltage column is for general reference only. Contact LEDtronics for specific details.