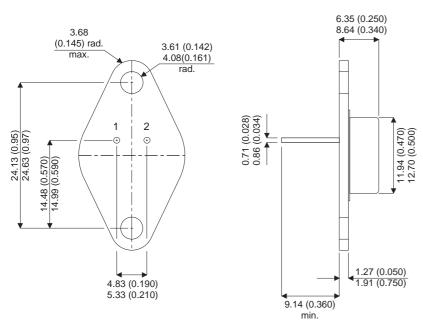

**SDT3803** 

Dimensions in mm (inches).

## TO66 (TO213AA) PINOUTS

1 - Base

2 - Emitter

Case - Collector

| Parameter                 | Test Conditions  | Min. | Тур. | Max. | Units |
|---------------------------|------------------|------|------|------|-------|
| V <sub>CEO</sub> *        |                  |      |      | 60   | V     |
| I <sub>C(CONT)</sub>      |                  |      |      | 10   | Α     |
| h <sub>FE</sub>           | $(V_{CE}/I_{C})$ |      |      |      | -     |
| f <sub>t</sub>            |                  |      | 10M  |      | Hz    |
| P <sub>D</sub>            |                  |      |      | 20   | W     |
| * Maximum Working Voltage |                  |      |      |      |       |