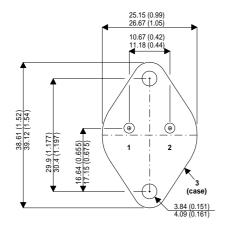

Dimensions in mm (inches).

## Bipolar NPN Device in a Hermetically sealed TO3 Metal Package.

## TO3 (TO204AA) PINOUTS

1 – Base 2 – Emitter Case - Collector

| Parameter                 | Test Conditions          | Min. | Тур. | Max. | Units |
|---------------------------|--------------------------|------|------|------|-------|
| V <sub>CEO</sub> *        |                          |      |      | 200  | V     |
| I <sub>C(CONT)</sub>      |                          |      |      | 10   | Α     |
| h <sub>FE</sub>           | $@ 1/5 (V_{CE} / I_{C})$ | 40   |      |      | -     |
| f <sub>t</sub>            |                          |      | 60M  |      | Hz    |
| P <sub>D</sub>            |                          |      |      | 62.5 | W     |
| * Maximum Working Voltage |                          |      |      |      |       |