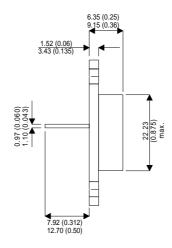

Dimensions in mm (inches).

## Bipolar NPN Device in a Hermetically sealed TO3 Metal Package.

## TO3 (TO204AA) PINOUTS

1 – Base 2 – Emitter Case - Collector

| Parameter                 | Test Conditions          | Min. | Тур. | Max. | Units |
|---------------------------|--------------------------|------|------|------|-------|
| V <sub>CEO</sub> *        |                          |      |      | 200  | V     |
| I <sub>C(CONT)</sub>      |                          |      |      | 10   | Α     |
| h <sub>FE</sub>           | $@ 1/5 (V_{CE} / I_{C})$ | 40   |      |      | -     |
| f <sub>t</sub>            |                          |      | 60M  |      | Hz    |
| P <sub>D</sub>            |                          |      |      | 62.5 | W     |
| * Maximum Working Voltage |                          |      |      |      |       |