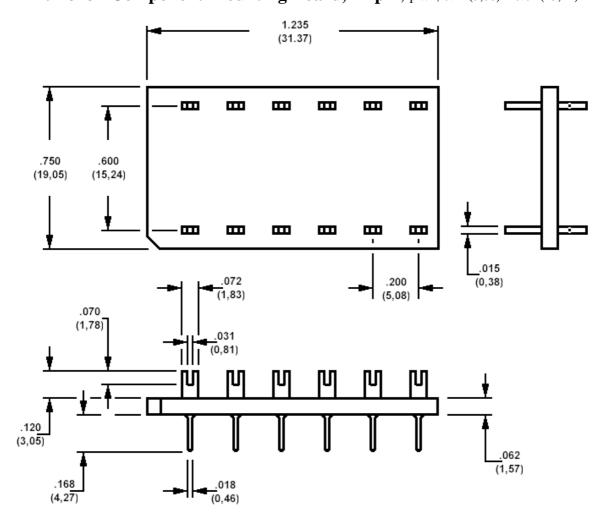

## **702-3732 Component Mounting Board, 12 pin**, pitch, 0.2" (5,08) x 0.6" (15,24)

How to order code  $\underline{702-3732-01}$ - $\underline{XX}$ - $\underline{00}$  Basic Part No  $\underline{XX}$  = Plating Finish

| MATERIALS                           |                 |             |             |
|-------------------------------------|-----------------|-------------|-------------|
| Component                           | Material        | Finish (XX) |             |
|                                     |                 | -03         | -04         |
| Terminal (Part # 460-2435-01-XX-00) | Phosphor Bronze | Gold        | Electro Tin |
| Board                               | Glass Epoxy     | -           | -           |