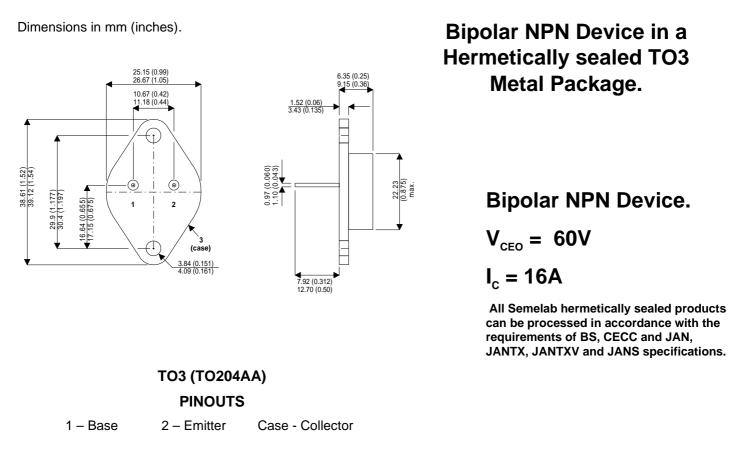

## BDX67CECC



| Parameter                 | Test Conditions               | Min. | Тур. | Max. | Units |
|---------------------------|-------------------------------|------|------|------|-------|
| V <sub>CEO</sub> *        |                               |      |      | 60   | V     |
| I <sub>C(CONT)</sub>      |                               |      |      | 16   | А     |
| h <sub>FE</sub>           | @ 3/10 ( $V_{ce}$ / $I_{c}$ ) | 1000 |      |      | -     |
| f <sub>t</sub>            |                               |      | 7M   |      | Hz    |
| P <sub>D</sub>            |                               |      |      | 150  | W     |
| * Maximum Working Voltage |                               |      |      |      |       |

## This is a shortform datasheet. For a full datasheet please contact