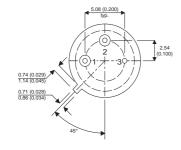

**BC441** 

Dimensions in mm (inches).





## TO39 (TO205AD) PINOUTS

1 - Emitter

2 - Base

3 - Collector

## Bipolar NPN Device in a Hermetically sealed TO39 Metal Package.

## **Bipolar NPN Device.**

$$V_{ceo} = 60V$$

$$I_c = 2A$$

All Semelab hermetically sealed products can be processed in accordance with the requirements of BS, CECC and JAN, JANTX, JANTXV and JANS specifications

| Parameter                 | Test Conditions         | Min. | Тур. | Max. | Units |
|---------------------------|-------------------------|------|------|------|-------|
| V <sub>CEO</sub> *        |                         |      |      | 60   | V     |
| I <sub>C(CONT)</sub>      |                         |      |      | 2    | Α     |
| h <sub>FE</sub>           | $@4/0.5 (V_{CE}/I_{C})$ | 40   |      | 250  | -     |
| f <sub>t</sub>