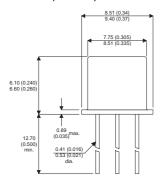

**BC441** 

Dimensions in mm (inches).





## TO39 (TO205AD) PINOUTS

1 - Emitter

2 - Base

3 - Collector

## Bipolar NPN Device in a Hermetically sealed TO39 Metal Package.

## **Bipolar NPN Device.**

$$V_{ceo} = 60V$$

$$I_c = 2A$$

All Semelab hermetically sealed products can be processed in accordance with the requirements of BS, CECC and JAN, JANTX, JANTXV and JANS specifications

| Parameter                 | Test Conditions         | Min. | Тур. | Max. | Units |
|---------------------------|-------------------------|------|------|------|-------|
| V <sub>CEO</sub> *        |                         |      |      | 60   | V     |
| I <sub>C(CONT)</sub>      |                         |      |      | 2    | Α     |
| h <sub>FE</sub>           | $@4/0.5 (V_{CE}/I_{C})$ | 40   |      | 250  | -     |
| f <sub>t</sub>