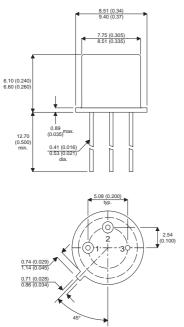

Dimensions in mm (inches).

BC440-5

Bipolar NPN Device in a Hermetically sealed TO39 Metal Package.

**Bipolar NPN Device.** 

$$V_{CEO} = 40V$$

 $I_c = 2A$ 

All Semelab hermetically sealed products can be processed in accordance with the requirements of BS, CECC and JAN, JANTX, JANTXV and JANS specifications

## TO39 (TO205AD) PINOUTS

2 - Base

1 – Emitter

3 – Collector

| Parameter                 | Test Conditions              | Min. | Тур. | Max. | Units |
|---------------------------|------------------------------|------|------|------|-------|
| V <sub>CEO</sub> *        |                              |      |      | 40   | V     |
| I <sub>C(CONT)</sub>      |                              |      |      | 2    | А     |
| h <sub>FE</sub>           | @ 4/0.5 ( $V_{ce}$ / $I_c$ ) | 60   |      | 130  | -     |
| f <sub>t</sub>            |                              |      | 50M  |      | Hz    |
| P <sub>D</sub>            |                              |      |      | 1    | W     |
| * Maximum Working Voltage |                              |      |      |      |       |