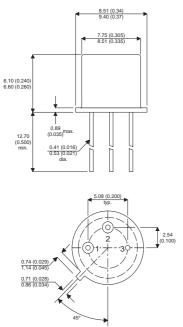

Dimensions in mm (inches).

2N5782

Bipolar PNP Device in a Hermetically sealed TO39 Metal Package.

**Bipolar PNP Device.** 

 $V_{ceo} = 65V$ 

I<sub>c</sub> = 3.5A

All Semelab hermetically sealed products can be processed in accordance with the requirements of BS, CECC and JAN, JANTX, JANTXV and JANS specifications

## TO39 (TO205AD) PINOUTS

2 - Base

1 – Emitter

3 – Collector

| Parameter                 | Test Conditions                             | Min. | Тур. | Max. | Units |
|---------------------------|---------------------------------------------|------|------|------|-------|
| V <sub>CEO</sub> *        |                                             |      |      | 65   | V     |
| I <sub>C(CONT)</sub>      |                                             |      |      | 3.5  | А     |
| h <sub>FE</sub>           | @ 2/1.2 (V <sub>ce</sub> / I <sub>c</sub> ) | 20   |      | 100  | -     |
| f <sub>t</sub>            |                                             |      | 8M   |      | Hz    |
| P <sub>D</sub>            |                                             |      |      | 10   | W     |
| * Maximum Working Voltage |                                             |      |      |      |       |