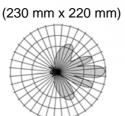

Dimension (height x width)

Azimuth radiation pattern

Elevation radiation pattern

Included pole mount for easy instalment

The antenna is extremely flat and low profile

The antenna is constructed of UV stable ABS