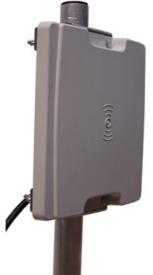

## **PA2020** 5 GHz flat panel Antenna

Powerful and small antenna for 802.11A connections Attractive low profile housing type Type N Female connector Extremely flat Vertical polarization 20 dBi Antenna gain Type N Female connector Strong pole mount material included

Dimension (height x width)

Azimuth radiation pattern

Elevation radiation pattern

Included pole mount for easy instalment

The antenna is extremely flat and low profile

The antenna is constructed of UV stable ABS