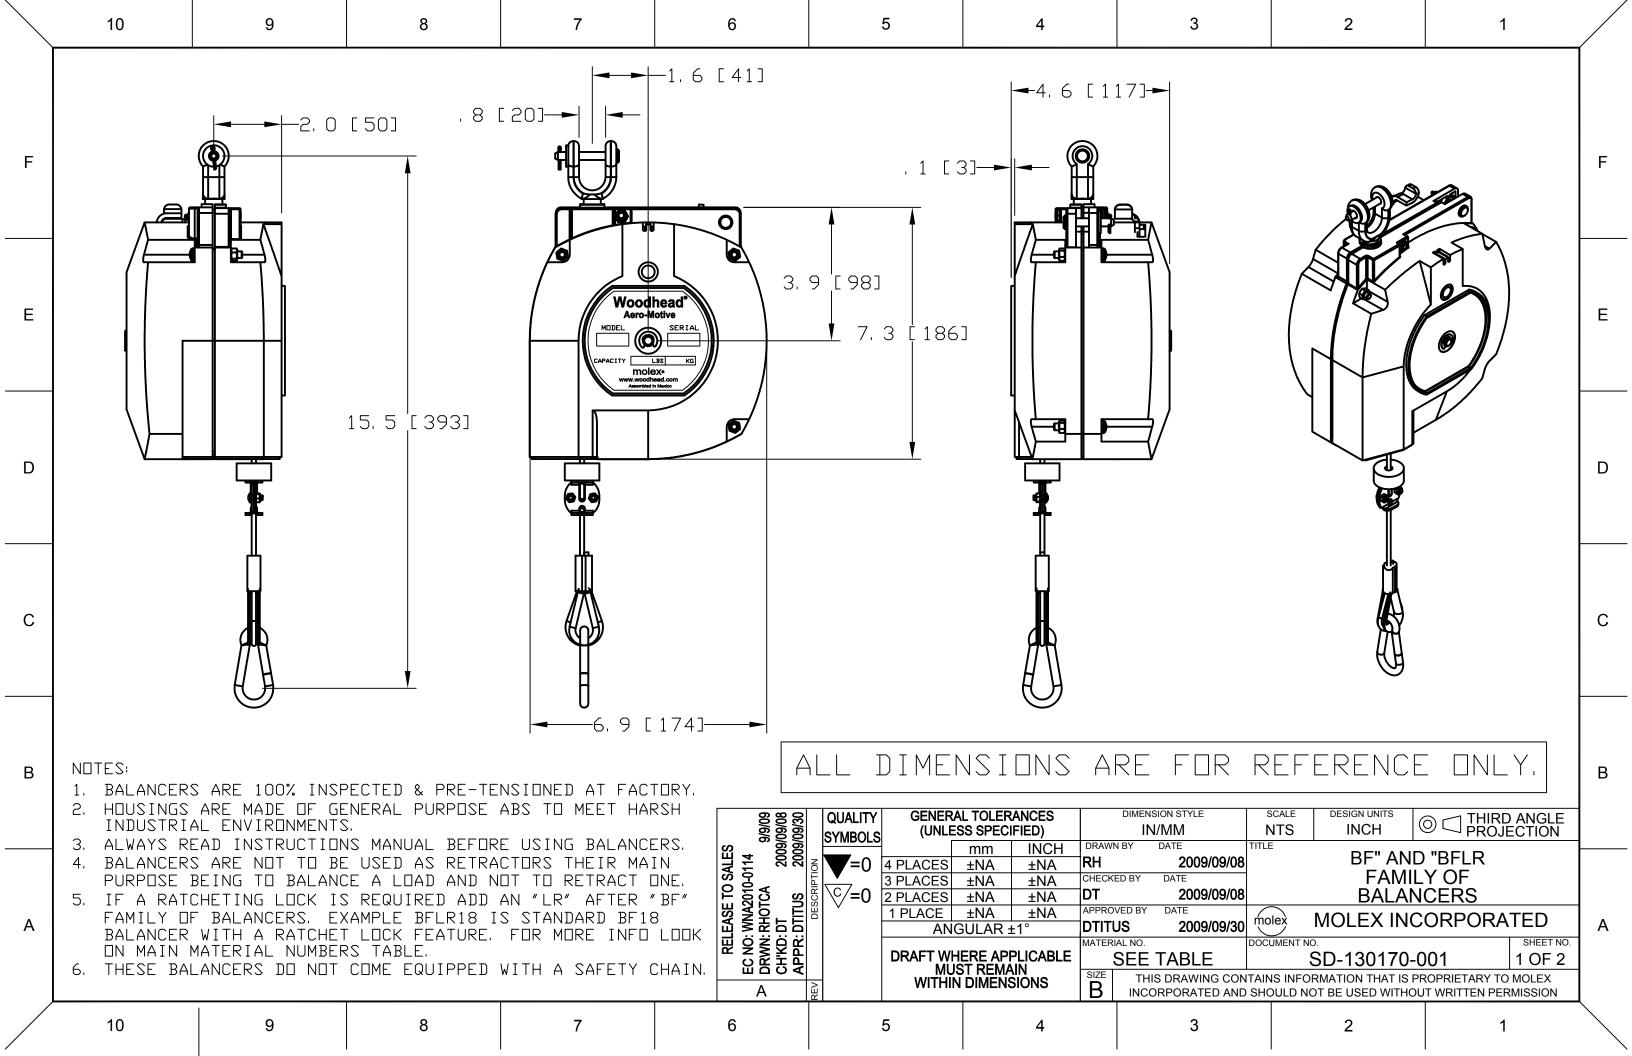

## This document was generated on 06/07/2010 PLEASE CHECK WWW.MOLEX.COM FOR LATEST PART INFORMATION

| Status:                                                                                                                   | 1301700021<br>Active<br>Aero-Motive® BF Balancer, Weight Range 3-6 lbs                                                                            | <b>Y</b>                                                                                                                                                                                                          |
|---------------------------------------------------------------------------------------------------------------------------|---------------------------------------------------------------------------------------------------------------------------------------------------|-------------------------------------------------------------------------------------------------------------------------------------------------------------------------------------------------------------------|
| Documents:<br>Drawing (PDF)                                                                                               | RoHS Certificate of Compliance (PDF)                                                                                                              |                                                                                                                                                                                                                   |
| General<br>Product Family<br>Series<br>Duty<br>Insulated                                                                  | Tool Supports<br><u>130170</u><br>Standard<br>No                                                                                                  | Series<br>image - Reference only                                                                                                                                                                                  |
| Product Name<br>Type<br>Woodhead                                                                                          | Aero-Motive®<br>Balancers<br>Yes                                                                                                                  | EU RoHS China RoHS   RoHS Compliance Not Required   REACH SVHC Image: China RoHS                                                                                                                                  |
| Physical<br>Cable Diameter<br>Cable Length<br>Cable Movement                                                              | 2.38mm (.094")<br>2.0m (6.56' )<br>Zero-Gravity                                                                                                   | Not Reviewed<br>Halogen-Free<br>Status<br>Not Reviewed                                                                                                                                                            |
| Drum Lock<br>Material - Housing<br>Mounting Style<br>Packaging Type<br>Travel Distance<br>Weight Range<br>Wire/Cable Type | Automatic Safety<br>ABS<br>Hanging - 360° Swivel<br>Individual Carton<br>2.0m (6.60')<br>1.4-2.7kg (3.0-6.0 lb)<br>StrandedGalvanized Steel Cable | Need more information on product<br>environmental compliance?Email productcompliance@molex.comFor a multiple part number RoHS Certificate of<br>Compliance, click herePlease visit the Contact Us section for any |
| <b>Material Info</b><br>Old Part Number                                                                                   | BF6                                                                                                                                               | non-product compliance questions.                                                                                                                                                                                 |
| Reference - Drawing                                                                                                       | ng Numbers<br>SD-130170-001                                                                                                                       | Search Parts in this Series<br>130170Series                                                                                                                                                                       |