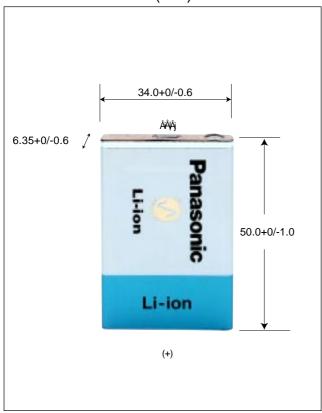

# CGA633450A Lightweight prismatic model

### External Dimensions (mm)

#### **Specifications**

| Nominal Voltage      |           | 3.6V          |
|----------------------|-----------|---------------|
| Standard Capacity *1 |           | 1035mAh       |
| Dimensions *2        | Thickness | 6.35+0/-0.6mm |
|                      | Width     | 34.0+0/-0.6mm |
|                      | Height    | 50.0+0/-1.0mm |
|                      | Weight    | Approx.24g    |

<sup>\*1</sup> After a fresh battery has been charged at constant voltage/constant current(4.2V, Max.980mA, 2hrs, 20°C), the average of the capacity (ending voltage of 3V at 20°C) that is discharged at a standard current (196mA).