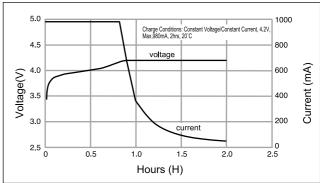

# CGA633450A Lightweight prismatic model

### External Dimensions (mm)



#### **Specifications**

| Nominal Voltage      |           | 3.6V          |
|----------------------|-----------|---------------|
| Standard Capacity *1 |           | 1035mAh       |
| Dimensions *2        | Thickness | 6.35+0/-0.6mm |
|                      | Width     | 34.0+0/-0.6mm |
|                      | Height    | 50.0+0/-1.0mm |
|                      | Weight    | Approx.24g    |

<sup>\*1</sup> After a fresh battery has been charged at constant voltage/constant current(4.2V, Max.980mA, 2hrs, 20°C), the average of the capacity (ending voltage of 3V at 20°C) that is discharged at a standard current (196mA).

#### **Discharge Characteristics**





## **Charge Characteristics**



#### Cycle Life Characteristics



<sup>\*2</sup> Dimensions of a fresh battery