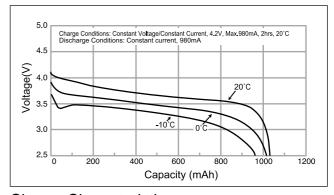

# CGA633450A Lightweight prismatic model

### External Dimensions (mm)



#### **Specifications**

| Nominal Voltage      |           | 3.6V          |
|----------------------|-----------|---------------|
| Standard Capacity *1 |           | 1035mAh       |
| Dimensions *2        | Thickness | 6.35+0/-0.6mm |
|                      | Width     | 34.0+0/-0.6mm |
|                      | Height    | 50.0+0/-1.0mm |
|                      | Weight    | Approx.24g    |

<sup>\*1</sup> After a fresh battery has been charged at constant voltage/constant current(4.2V, Max.980mA, 2hrs, 20°C), the average of the capacity (ending voltage of 3V at 20°C) that is discharged at a standard current (196mA).

#### **Discharge Characteristics**





## **Charge Characteristics**



#### Cycle Life Characteristics



<sup>\*2</sup> Dimensions of a fresh battery