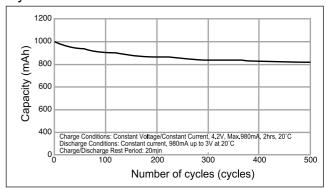

450A Lightweight prismatic model

### External Dimensions (mm)



#### **Specifications**

| Nominal Voltage      |           | 3.6V          |
|----------------------|-----------|---------------|
| Standard Capacity *1 |           | 1035mAh       |
| Dimensions *2        | Thickness | 6.35+0/-0.6mm |
|                      | Width     | 34.0+0/-0.6mm |
|                      | Height    | 50.0+0/-1.0mm |
|                      | Weight    | Approx.24g    |

<sup>\*1</sup> After a fresh battery has been charged at constant voltage/constant current(4.2V, Max.980mA, 2hrs, 20°C), the average of the capacity (ending voltage of 3V at 20°C) that is discharged at a standard current (196mA).

#### **Discharge Characteristics**





## **Charge Characteristics**



#### Cycle Life Characteristics



<sup>\*2</sup> Dimensions of a fresh battery