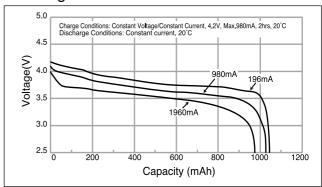

# CGA633450A Lightweight prismatic model

### External Dimensions (mm)



#### **Specifications**

| Nominal Voltage      |           | 3.6V          |
|----------------------|-----------|---------------|
| Standard Capacity *1 |           | 1035mAh       |
| Dimensions *2        | Thickness | 6.35+0/-0.6mm |
|                      | Width     | 34.0+0/-0.6mm |
|                      | Height    | 50.0+0/-1.0mm |
|                      | Weight    | Approx.24g    |

<sup>\*1</sup> After a fresh battery has been charged at constant voltage/constant current(4.2V, Max.980mA, 2hrs, 20°C), the average of the capacity (ending voltage of 3V at 20°C) that is discharged at a standard current (196mA).

#### **Discharge Characteristics**





## **Charge Characteristics**



#### Cycle Life Characteristics



<sup>\*2</sup> Dimensions of a fresh battery