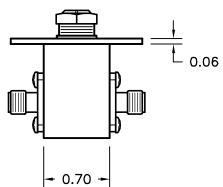

|  |  |  |
| REV      | AUTH      | DATE     | LOCKING COLLAR ADDED                                                           |  |  |  |
| <b>B</b> | <b>RL</b> | 02/26/02 |                                                                                |  |  |  |
| REV      | AUTH      | DATE     | DIMS ADDED/MOVED FOR CLARITY; DWG# WAS: 4323 REV B, CHANGED PER ECN 8-27-02-02 |  |  |  |
| <b>C</b> | <b>RL</b> | 6/27/02  |                                                                                |  |  |  |
| REV      | AUTH      | DATE     | TITLE BLOCK UPDATE                                                             |  |  |  |
| <b>D</b> | <b>RL</b> | 02/14/06 |                                                                                |  |  |  |







| THIRD ANGLE PROJECTION:   |                             |       | APPROVALS          | DATE     | - ( |
|---------------------------|-----------------------------|-------|--------------------|----------|-----|
| DIMENSI                   | OTHERWISE N                 | CHES, | DRAWN <b>RL</b>    | 02/14/06 | 4   |
|                           | ERANCES ARE<br>: ±1/64 ANGL |       | CHKD.              |          |     |
| BASIC DECIMENSION 2 PLACE |                             |       | APRVD.             |          |     |
| UNDER 6"                  | ±.02                        | ±.005 | MATERIAL PER ORDER |          | SIZ |
| 6" - 12"                  | ±.03                        | ±.010 | TREATMENT _        |          |     |
| OVER 12"                  | ±.06