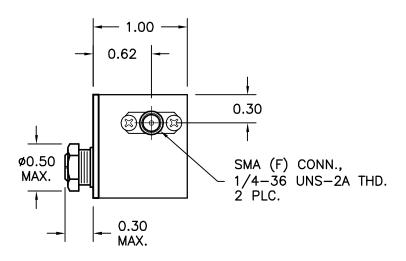

|  |  |  |
| REV      | AUTH      | DATE     | LOCKING COLLAR ADDED                                                           |  |  |  |
| <b>B</b> | <b>RL</b> | 02/26/02 |                                                                                |  |  |  |
| REV      | AUTH      | DATE     | DIMS ADDED/MOVED FOR CLARITY; DWG# WAS: 4323 REV B, CHANGED PER ECN 8-27-02-02 |  |  |  |
| <b>C</b> | <b>RL</b> | 6/27/02  |                                                                                |  |  |  |
| REV      | AUTH      | DATE     | TITLE BLOCK UPDATE                                                             |  |  |  |
| <b>D</b> | <b>RL</b> | 02/14/06 |                                                                                |  |  |  |







| THIRD ANGLE PROJECTION:   |                             |       | APPROVALS          | DATE     | - ( |
|---------------------------|-----------------------------|-------|--------------------|----------|-----|
| DIMENSI                   | OTHERWISE N                 | CHES, | DRAWN <b>RL</b>    | 02/14/06 | 4   |
|                           | ERANCES ARE<br>: ±1/64 ANGL |       | CHKD.              |          |     |
| BASIC DECIMENSION 2 PLACE |                             |       | APRVD.             |          |     |
| UNDER 6"                  | ±.02                        | ±.005 | MATERIAL PER ORDER |          | SIZ |
| 6" - 12"                  | ±.03                        | ±.010 | TREATMENT _        |          |     |
| OVER 12"                  | ±.06