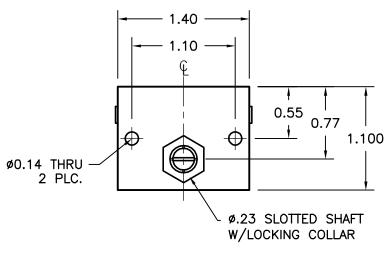

|  |  |  |
| REV      | AUTH      | DATE     | LOCKING COLLAR ADDED                                                           |  |  |  |
| <b>B</b> | <b>RL</b> | 02/26/02 |                                                                                |  |  |  |
| REV      | AUTH      | DATE     | DIMS ADDED/MOVED FOR CLARITY; DWG# WAS: 4323 REV B, CHANGED PER ECN 8-27-02-02 |  |  |  |
| <b>C</b> | <b>RL</b> | 6/27/02  |                                                                                |  |  |  |
| REV      | AUTH      | DATE     | TITLE BLOCK UPDATE                                                             |  |  |  |
| <b>D</b> | <b>RL</b> | 02/14/06 |                                                                                |  |  |  |







| THIRD ANGLE PROJECTION:   |                             |       | APPROVALS          | DATE     | - ( |
|---------------------------|-----------------------------|-------|--------------------|----------|-----|
| DIMENSI                   | OTHERWISE N                 | CHES, | DRAWN <b>RL</b>    | 02/14/06 | 4   |
|                           | ERANCES ARE<br>: ±1/64 ANGL |       | CHKD.              |          |     |
| BASIC DECIMENSION 2 PLACE |                             |       | APRVD.             |          |     |
| UNDER 6"                  | ±.02                        | ±.005 | MATERIAL PER ORDER |          | SIZ |
| 6" - 12"                  | ±.03                        | ±.010 | TREATMENT _        |          |     |
| OVER 12"                  | ±.06