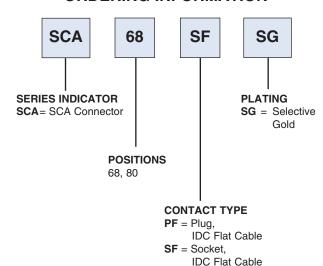

.

### **SPECIFICATIONS:**

### Material:

Insulator: PBT, Glass filled, rated UL94V-0

Insulator Color: Black Contacts: Phosphor Bronze

# **Contact Plating:**

Gold Flash over nickel underplate on mating area, Tin over

Copper underplate on IDC area

### **Electrical:**

Operation Voltage: 250V AC Current Rating: 1 Amp max. Contact Resistance: 30 m $\Omega$  max. Insulation Resistance: 1000 M $\Omega$  min.

Dielectric Withstanding Voltage: 250V AC for 1 minute

## Mechanical:

Insertion force: 5.3 oz max. Withdrawal force: 1.0 oz min.

# **Temperature Rating:**

Operating Temperature: -40°C to +105°C

#### **PACKAGING:**

Anti-ESD plastic trays or tubes

# **APPROVALS AND CERTIFICATIONS:**

UL Recognized File No. E224053 CSA Certified File No. LR1578596









# ORDERING INFORMATION