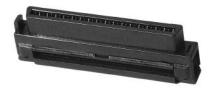

### INTRODUCTION

Adam Tech SCA Series (Single Connector Attachment) connectors offer another option for attaching SCSI drives to host systems. SCA connectors are plugged directly into the system providing power and signal inputs. This system becomes especially helpful and cost effective in multiple drive units. Adam Tech SCA connectors have a superior design contact system which mass terminates with flat cable quickly and easily.

#### **FEATURES**

Meets SCA Interconnection Standards 40P Fibre Channel and 80P SCSI compatible Quickly Mass Terminates with Flat Cable Precision Formed Contacts Intermatable Industry Standard Design

# **MATING CONNECTORS:**

Adam Tech SCA series connectors and all industry standard SCSI drive interfaces.