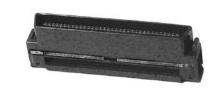

### INTRODUCTION

Adam Tech SCA Series (Single Connector Attachment) connectors offer another option for attaching SCSI drives to host systems. SCA connectors are plugged directly into the system providing power and signal inputs. This system becomes especially helpful and cost effective in multiple drive units. Adam Tech SCA connectors have a superior design contact system which mass terminates with flat cable quickly and easily.

#### **FEATURES**

Meets SCA Interconnection Standards 40P Fibre Channel and 80P SCSI compatible Quickly Mass Terminates with Flat Cable Precision Formed Contacts Intermatable Industry Standard Design

# **MATING CONNECTORS:**

Adam Tech SCA series connectors and all industry standard SCSI drive interfaces.