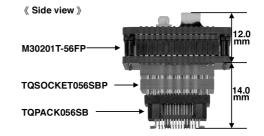

### Application

Mount TQPACK056SB on the foot pattern on the target system. On top of it, mount TQSOCKET056SBP, TQSOCKET056SBF and M30201T-56FP in that order. Then connect the probe M30201T-PRB of the emulation pod to the connector provided at the top of the M30201T-56FP.

### Package Components

- M30201T-56FP
- TQSOCKET056SBP (made by Tokyo Eletech Co., Ltd.)
- TQPACK056SB (made by Tokyo Eletech Co., Ltd.)
- User's manual

\*Required components to connect to the target system are included with this product package. Each component made by Tokyo Eletech Co., Ltd. is optionally available alone from Tokyo Eletech Co., Ltd. See Appendix G "Contact Addresses for Partner Products".