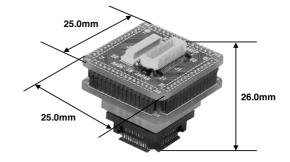

### Function

The M201T-56FP is a converter for the M30201 Group for connecting the emulation pod probe M30201T-PRB to a foot pattern of a 56-pin 0.65mm-pitch QFP (56P6S-A).

### Application

Mount TQPACK056SB on the foot pattern on the target system. On top of it, mount TQSOCKET056SBP, TQSOCKET056SBF and M30201T-56FP in that order. Then connect the probe M30201T-PRB of the emulation pod to the connector provided at the top of the M30201T-56FP.